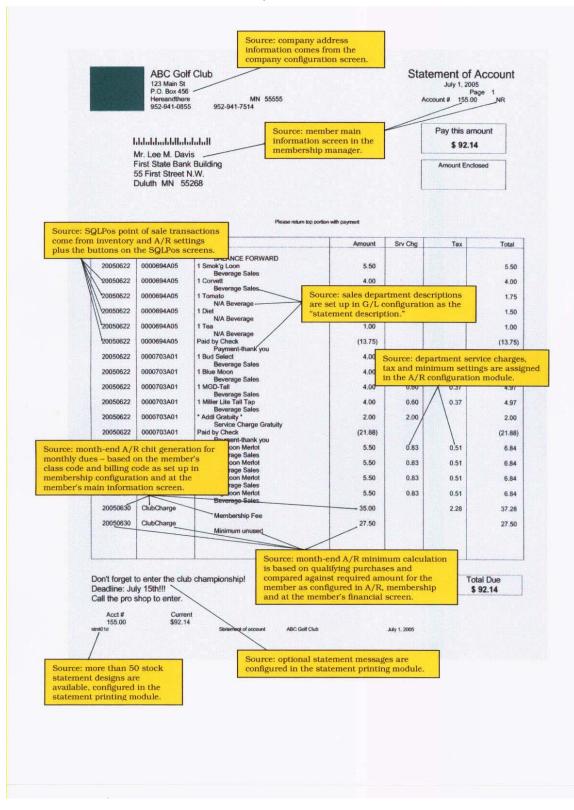

Sept 1, 2006

Since member statements are documents that provide many different pieces of information to members and staff - and are meant to communicate with the members - the format of the statement, the level of detail, and the content of the statement needs to reflect the appropriate information. Statements can be changed in a variety of ways to meet the communication needs. This document is designed to present some of the options that are available to enable a club to be creative.

#### Steps:

- 1. Decide if you will use mailed statements, email statements, or both. (Some members cannot accept email and some prefer it.)
- 2. If you use mailed statements, decide on whether you want preprinted stationery or not. Club Data can provide preprinted stationery that matches the information that you require.
- 3. Decide the content and level of detail that you seek.
- 4. Test to find if an appropriate statement template is currently available. If you are sending both e-statements and mailed statements, and if you are using preprinted stationery, you may want a different template for e-statements that includes the information that would be on the preprinted forms.
- 5. Contact Club Data for advice and / or template customization if the specific template or type of detail you desire is not available. If you are not using preprinted stationary, you may want to have us create your own statement template including a logo and other pertinent information. Statements are customized at a nominal hourly rate.

Sept 1, 2006

**Change the design of the statement.** There are over 50 "normal" designs available **or** Club Data can take an existing design and customize it for a club.

| Statement Date                                                           | Billing <u>N</u> otes                     | Preview Design                                                                         | Change Design                  | Stop                                                                                                           | Go   | E <u>x</u> it                                                                                                                                                                                                                                                                                                                                                                                                                                                                                                                                                                                                                                                                                            |
|--------------------------------------------------------------------------|-------------------------------------------|----------------------------------------------------------------------------------------|--------------------------------|----------------------------------------------------------------------------------------------------------------|------|----------------------------------------------------------------------------------------------------------------------------------------------------------------------------------------------------------------------------------------------------------------------------------------------------------------------------------------------------------------------------------------------------------------------------------------------------------------------------------------------------------------------------------------------------------------------------------------------------------------------------------------------------------------------------------------------------------|
| C All Memb<br>Filter by Spe<br>Chit Consoli<br>C Range of<br>C Single Mo | cial Interest F<br>dation ON F<br>Members | ielect MASTER (00) account<br>trint statements only when in<br>trint E*Statements also | unts only 🗖 N<br>necessary 🕅 F | No statement for zero bala<br>No statement for credit bal<br>Print in groups of 200 state<br>Date/dept # order | ance | Normal design<br>stmtwid3.rpt<br>Prior month design<br>stmtpm2.rpt<br>E*Statement design<br>stmt01 a.rpt<br>stmt01 a.rpt<br>stmt01 a.rpt<br>stmt01 b.rpt<br>stmt01 b.rpt<br>stmt01 b.rpt<br>stmt01 b.rpt<br>stmt01 b.rpt<br>stmt01 b.rpt<br>stmt01 c.rpt<br>stmt01 c.rpt<br>stmt01 c.rpt<br>stmt01 c.rpt<br>stmt01 c.rpt<br>stmt01 d.rpt<br>stmt01 d.rpt |
| Printing ON                                                              | Ci                                        | onsolidation ON                                                                        |                                |                                                                                                                |      | stmt01el.rpt<br>stmt01ex.rpt<br>stmt01f.rpt<br>stmt01fl.rpt                                                                                                                                                                                                                                                                                                                                                                                                                                                                                                                                                                                                                                              |

There are just 3 <u>prior month templates.</u> The primary difference between normal design and prior month templates is that there is no aging included for the prior month statements and the words "**Prior Month Statement**" are boldly printed at the top of the statement.

Other templates were designed to print (or not) aging, a specific number of lines of text messages at the bottom, the usps true type font for postal processing, the general ledger department description, a group department description, the memo field from the A/R record (that might contain a manual memo entry or the item description from POS) and /or a description from one of the system tables for dues and interest processing.