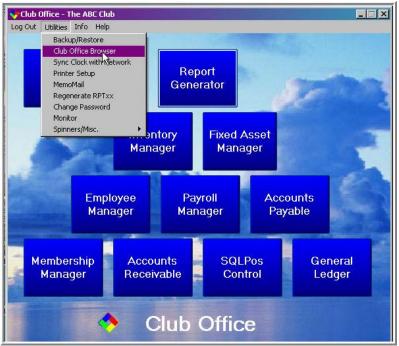

**Club Office Browser:** Did you know that you could go directly into the Club Office Website if you have an Internet Connection? From the pyramid, just go to Utilities / Club Office Browser and you'll be at our web site where you can find documentation, updates, and other interesting information.