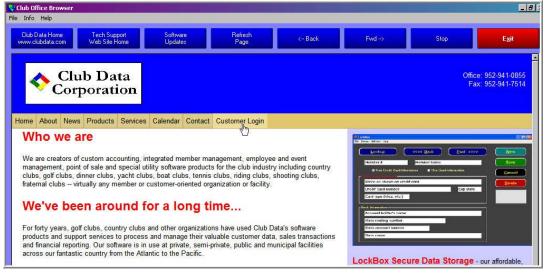

**Club Office Browser:** Did you know that you could go directly into the Club Office Website if you have an Internet Connection? From the pyramid, just go to Utilities / Club Office Browser and you'll be at our web site where you can find documentation, updates, and other interesting information.

Result: Login and proceed.

Please share this newsletter with your colleagues.